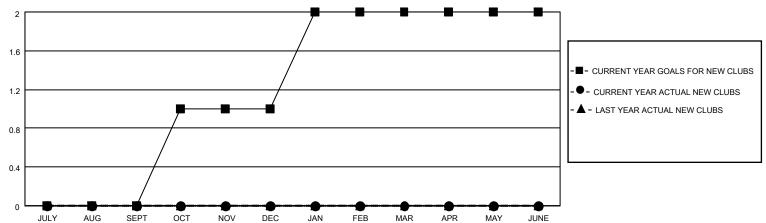

## GOALS AND ACTUAL NEW CLUBS CUMULATIVE

| <b>-</b> | MEMBER | GROWTH | NET | GOAL |
|----------|--------|--------|-----|------|
|          |        |        |     |      |

- MEMBER GROWTH ACTUAL

▲ - LAST YEAR MEMBERSHIP ACTUAL