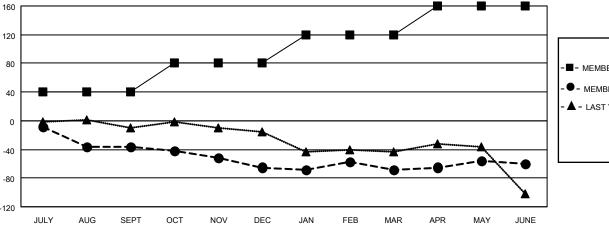

## GOALS AND ACTUAL NEW CLUBS CUMULATIVE

| <b>-</b> | MEMBER | GROWTH | NET | GOAL |
|----------|--------|--------|-----|------|
|          |        |        |     |      |

- MEMBER GROWTH ACTUAL

▲ - LAST YEAR MEMBERSHIP ACTUAL